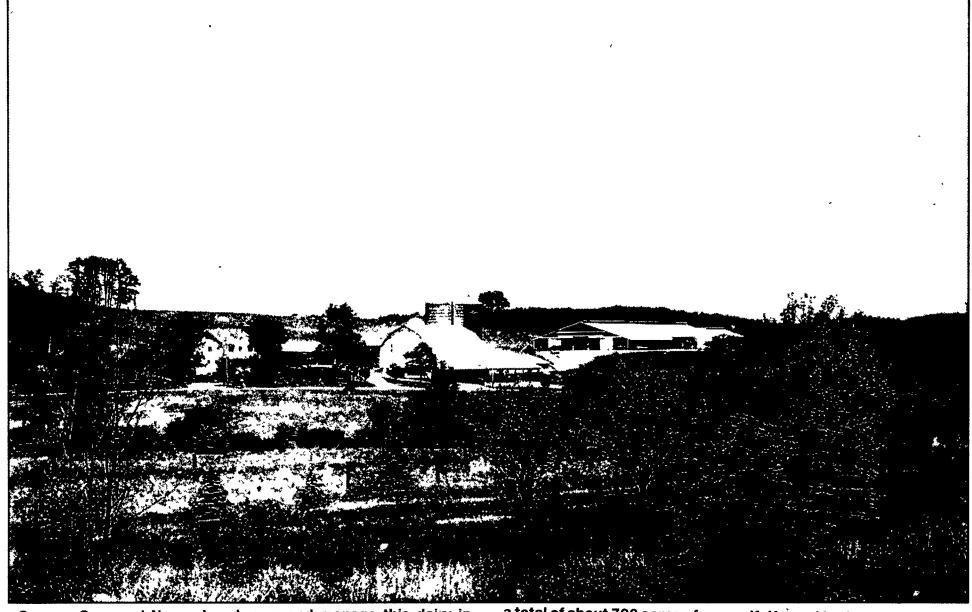

# Lyncholm Holsteins, L.L.C.

Friedens, Somerset County

Owners Gary and Nancy Lynch own and manage this dairy in partnership with son Michael. They expanded six years ago and are milking 360 Holsteins in a parallel double-10 parlor. They grow

a total of about 700 acres of corn, alfalfa, and barley. Nancy Lynch said that both her and Gary's parents help a lot with the farmwork, including maintenance chores.