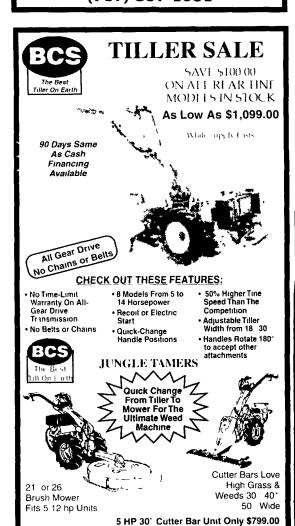

WHEAT STRAW: \$85 per ton, pickup, 717-871-8764.

(7) New backhoes, \$1075 to \$2250 w/side shift & swing, will go on any skid loader. Also, new 3p \$4075. New Brillion 5ft landscape seeder. (2) Hesstons small round baler warranty like new baler, warranty, like new, \$5800, \$6200. Union Co. Erdley. Call 570-524-2410