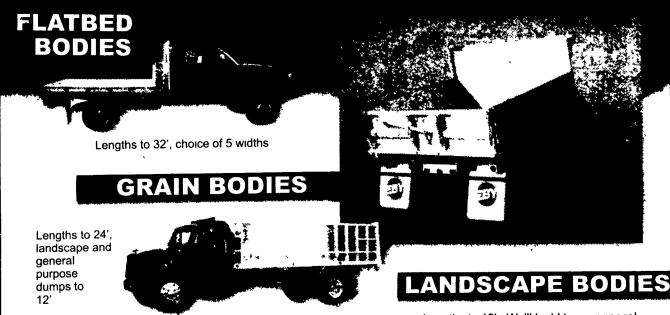

**TRUCKS** 35 **AND** TRAILERS

Lengths to 12' We'll build to your specs!

Eby is the leading manufacturer of aluminum bodies and trailers for agri-transportation. Our products are designed for superior strength, reduced weight for greater payload capacity, minimum maintenance and higher resale value In addition to premium standard features, we offer full custom options built to your specs

IN ALUMINUM BODIES EBY BUILDS IT

Blue Ball, PA 800-292-4752

1988 Chevy Truck 33,000 GVW, 136K Diesel, 210 H.P., 6 Sp, Runs Like New • \$10,900

1994 G.M.C.

3116 Cat, Auto, 6 PS, AC, Heated Mirrors, 44,410 G.V W., 72103 • \$13,900.00

18' Ensilage Body=Hoist Mounted On Above 

Now Available Sooth All Purpose Truck Bodies and Hoists Made To Your Specifications. Also Truck Fabricating & Welding. **Call For Quote** 

F.M.I. Feedmobile, Inc. 717-626-2680