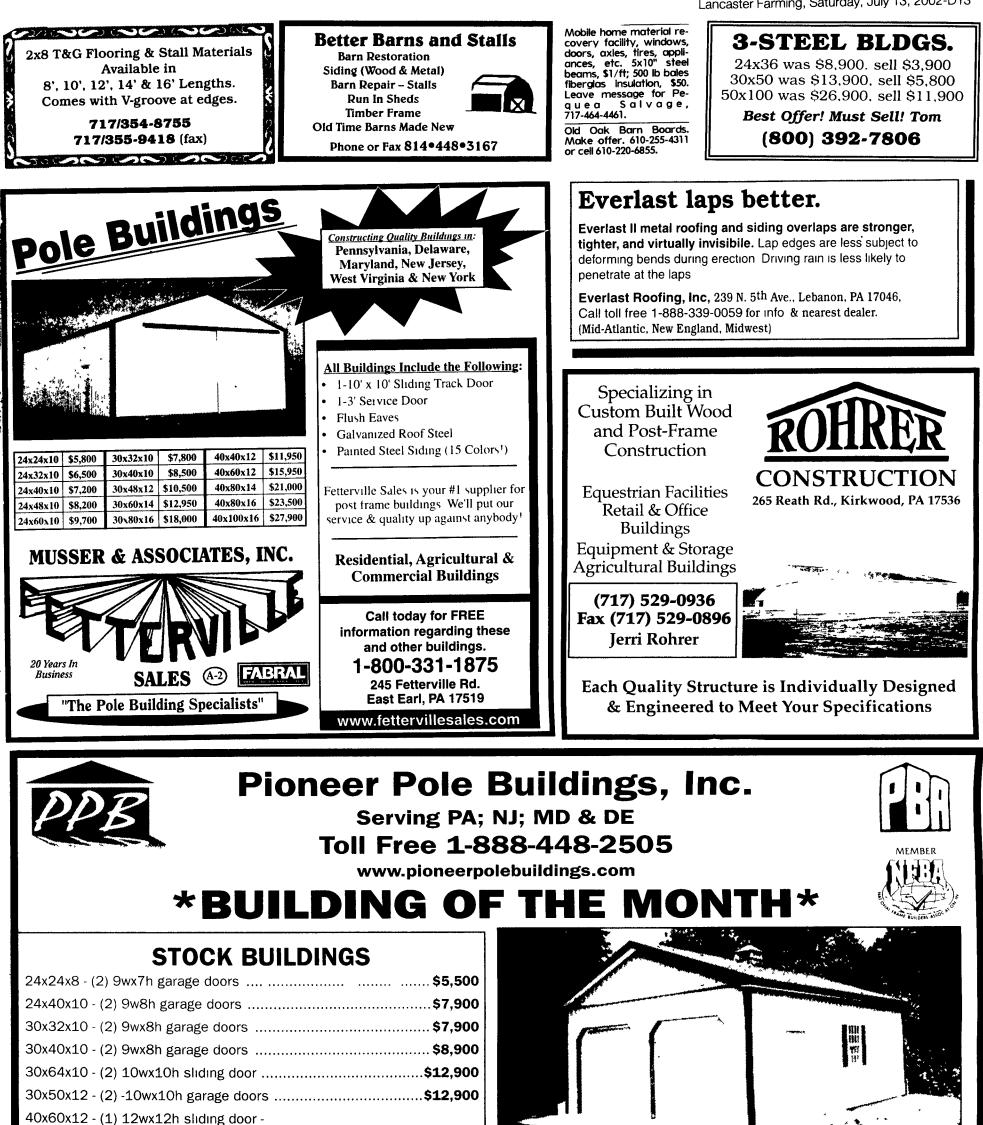

| (1) 10wx10h garage door<br>14'h                                          |            | c.                                                                                                                                                           |
|--------------------------------------------------------------------------|------------|--------------------------------------------------------------------------------------------------------------------------------------------------------------|
| 16'h                                                                     |            | 24x32x10 2 C                                                                                                                                                 |
| 40x80x12 (1) 12wx12h sliding door - (1) 10wx10h g<br>14'h<br>16'h        | \$22,500 - | <ul> <li>- 2-9w8h Insulated Raynor F</li> <li>- 1-3' Entry Door 6-Panel</li> <li>- 1-3w4h Single Hung Insula</li> <li>- 1' Overhang on 4-Sides wi</li> </ul> |
| 50x96x14 - (1) 14wx14h sliding door -<br>(1) 12wx12h garage door<br>16'h | \$27,900 - |                                                                                                                                                              |

## Car Garage with all the extras teel Roof & Sides 30 Year Warranty **Raised Panel Garage Door**

lated Window with Screen, Grids & Shutters

- vith White Vinyl Vented Soffit
- ola with Weathervane

INSTALLED \$8,900 • ADD 4" Concrete Floor For \$2,300

## Prices Included Tax, Delivery, Materials Including (1) 3' Entry Door and Labor For Construction

- \* Company Owned Crews
- \* Top Quality Material
- \* Financing Available

- \* Top Ouality Workmanship
- \* Quick Construction Date
- \* 40# Per Sq. Ft. Snow Load On Trusses