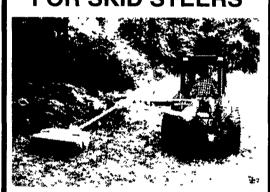

# **BOOM MOWER** FOR SKID STEERS

## **Specifications**

- 11' Horizontal Reach
- 35" Flair Head (Hydraulic Drive)
- Cuts Material Up To 1.5" Diameter
- Parallel Linkage
- Quick Attach Loader Mount
- Single Lever Electric Controls
- Auto Break Away and Return