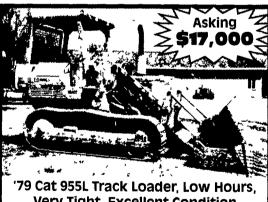

Raygo Rustler dirt roller, 84 inch smooth drum, cab, good cond, \$17,000. 215-269-0900

<sup>1</sup>91 Cat 963 track loader, U/C 85%, OROPS, 10,125 hrs, ex cond, \$55,000. 215-269-0900

<sup>1</sup>96 Cat D5, MLGP, new U/C, OROPS, 2200 hrs, ex c o n d , \$ 6 4 , 0 0 0 . 215-269-0900