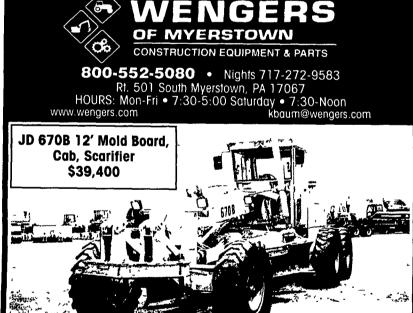

motor, 5spd trans. w/2spd rear, 45,000 org miles, Municipal owned, 35,000 GVW, 3 veined pump w/6cyl. Ford Industrial gas motor, 400' Jetter Hose for cleaning sewer, vacuum system, V8 Ford Industri-al gas motor, 1,000 gal water tank, vacuum holding tank w/hyd. pump. Everything runs & operates. \$4,850 OBO. 717-359-7851.

9pm, 410-893-2626.

ed w/roll over protection, good cond. Ask for Bob or Jeff 570-689-2488

ing laser model RL-VH2A w/adi. tripod, like new, used 2 times, paid \$6525, selling \$4125. 717/ selling \$4125. 717/ 979-0940, 717/944-0902

Working strawberry equipment from our field 217) & Kingsley (Rt 11), PA. 570-434-2681.

















Call For Prices & Availability STONEY CREEK

415 Park Road, PO Box 327, Fleetwood, PA 19522 610-944-5332 • Fax 610-944 1562 • 877 944 5332







PHONE. 717 626-1164 or 717 394 3047 FAX 717-733 6058 Mon., Tues, Wed, Fn 8 AM to 5 PM, Thurs 7 AM to 5 PM