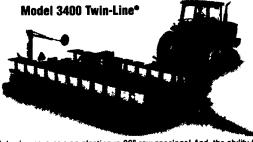

# FOR CORN OR BEANS

Corn OR Soybeans

Introducing precision planting in 20" row spacings! And, the ability to plant "ultra-narrow" 10" or 11" rows with the KINZE® Interplant® (12' 7" with the Interplant Package and no till coulters

Narrow Transport Model. Onboard bulk fill distribution system for unparalleled efficiency

plates or seed discs to change when planting different seed corn sizes or shapes And, you have none of the adjustments required with air or vacuum systems!

· Economical. Gives years of low-cost low-maintenance

3400 MODEL 20" or 10" Row Crops Transport

at 12'7'