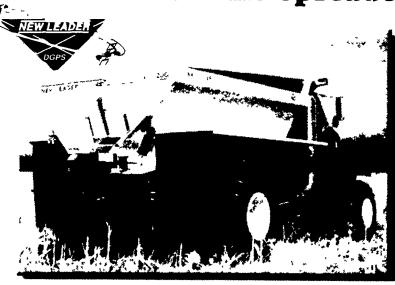

## G4 SERIES Fertilizer and Lime Spreaders

acres per day.. with a wider range of material application rates than any other granular applicator currently on the market. The new L3020G4 variable rate broadcaster allows you to

• Spread lime with effective swath widths up to 60'. • Spread fertilizer with effective swath widths up to 90'.

The New Leader L2020G4 is also available.

For more information contact:

## ANNVILLE EQUIPMENT Co.

470 Palmyra-Bellegrove Road Annville, PA 17003 717/867-4631 or 800/233-0520

Email: aeci@paonline.com website: annvilleequipmentcompany.com

Building the best since 1939.