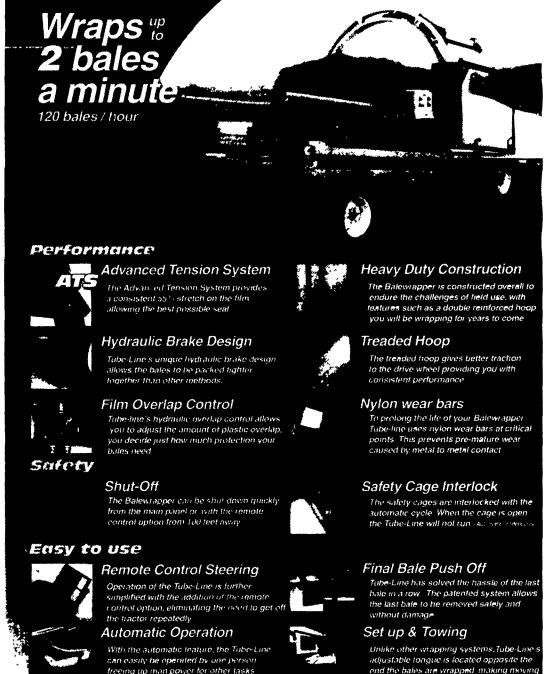

Because the Tube-Line Balewrapper wraps the bales in a continuous line, only the outside circumference of each bale is wrapped. This saves up to 40% of the film used to wrap individual bales, and saves time when unwrapping. The Tube-Line Balewrapper also gives you hydraulic control of the film overlap letting you decide how much to protect your bales.

Time is the other enemy when trying to collect forage. The Tube-Line Balewrapper will wrap up to two bales per minute. And various options are available to match the speed of wrapping to your needs. This frees up your time and allows more time for forage growth. There is a Tube-Line Balewrapper available to fit your needs. From round to square, one Tube-Line Balewrapper is all you need.

## **CUMMINGS & BRICKER, Inc.**

WHOLESALE DISTRIBUTORS

100 Stover Drive Carlisle, PA 17013 717/249-6720 100-120 Lehigh Ave. - P.O. Box 928 Batavia, New York 14021-0928 716/343-5411

and répositioning a simple task.