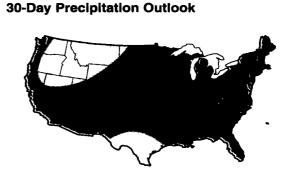

## Last Week's Precipitation

| June 13 | T #17 PL | 174   | 44 17 | 0.15  | 4 m l |
|---------|----------|-------|-------|-------|-------|
| June 14 |          |       |       | 0.75" |       |
| June 45 |          |       |       | 0.18* | -11   |
| June 16 |          |       |       | trace |       |
| June 17 |          | 1     | 0     | trace | 31    |
| June 18 |          |       |       | 0 46" |       |
| June 19 |          | ~ ¥ L |       | 0.00" | 3     |