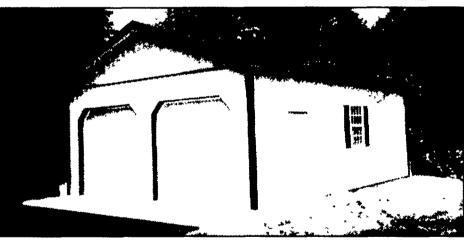

#### 24x32x10 2 Car Garage with all the extras

- 29 GA Everlast Painted Steel Roof & Sides 30 Year Warranty
- 2-9w8h Insulated Raynor Raised Panel Garage Door
- 1-3' Entry Door 6-Panel
- 1-3w4h Single Hung Insulated Window with Screen, Grids & Shutters
- 1' Overhang on 4-Sides with White Vinyl Vented Soffit
- 1-30"x30" Redwood Cupola with Weathervane

INSTALLED \$8,900 • ADD 4" Concrete Floor For \$2,300