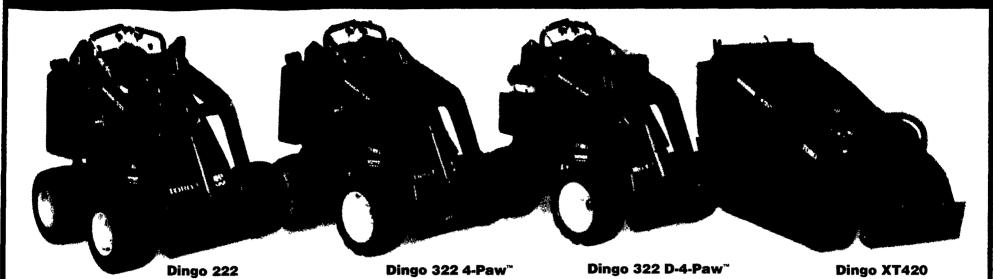

# A Powerful Dingo Crew, Ready to Work for You

Now you can choose the Dingo that best meets your needs. All of our machines offer incredible hydraulic power, 360° visibility, great operator mobility, confined area maneuvering and a quick-attach system that lets you swap most attachments in under a minute.

The original Dingo 222 is our simple chain drive model. Its reliable air-cooled Kohler® gas engine brings you all the power you

need at a lower cost. Kohler has a two year warranty too.

Step up to the Dingo 322 and realize the benefit of 4-Paw™ independent 4 wheel drive coupled with dual gas tanks to power you throughout the day. Prefer diesel? There's the Dingo 320-D, also with 4-Paw drive, powered by a long life Kubota 20 hp engine that's backed by a solid 2 year warranty.

Then there's the Dingo TX 420. If you're looking for the power of a track drive, this one's been exclusively designed to excel under the demanding conditions you expect from Dingo. It's equipped with a powerful 4-pump hydraulic system that lets you simultaneously operate the loader, attachment, traction and auxiliary drives for increased operator efficiency, yet it's amazingly easy to operate.