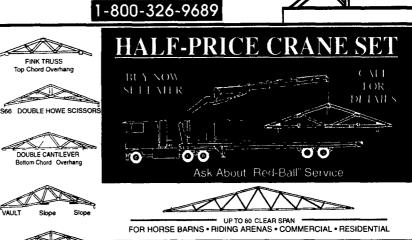

BLACK BEAR TRUSS CORP.

"OUR TRUSSES BEAR UP"

Overhead Door Panels

(Seconds) - Thousands Available

8' - 20' Long • 1\%" - 2" Thick 55\psi - 75\psi / Square Ft

High Insulation Value - Excellent For Pole Barns,

Offices, Interior Liners

**610-593-2753** Best Time To Call 8-10 A.M.

852 Upper Powys Road **COGAN STATION, PA 17728** 

For A FREE Quote Call (570) 998-2391 or 1-800-326-9689 Fax (570) 998-9875 • Hours M-F 6am - 6pm, Sat by appt

Span

FLOOR TRUSSES

Morton Buildings Includes An Unequaled Warranty Package With Every Building Purchase

- 50-year protection against snow load damage to structures with no weight limit
- 50-year protection against decay or insect attack on preservative-treated columns and lumber