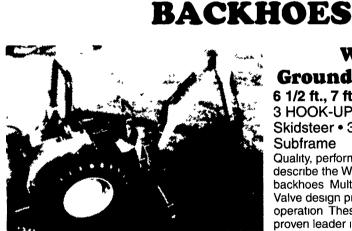

### Woods Ground Breakers™

6 1/2 ft., 7 ft. & 9 ft. **3 HOOK-UP OPTIONS** Skidsteer • 3-Point Hitch • Subframe

Quality, performance & versatility describe the Woods family of backhoes Multi-function Control Valve design provides for a smooth operation These backhoes are a proven leader in the agricultural & commercial industries. For more information, see your Woods dealer.