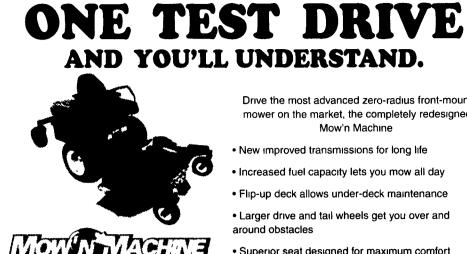

1 La TT

のないない

Come in and drive the new Woods F-Series Mow'n Machine today!

++ 3" 1

Drive the most advanced zero-radius front-mount mower on the market, the completely redesigned Mow'n Machine

- New improved transmissions for long life
- · Increased fuel capacity lets you mow all day
- · Flip-up deck allows under-deck maintenance
- · Larger drive and tail wheels get you over and around obstacles
- · Superior seat designed for maximum comfort
- Full range of attachments

No other front-mount compares.