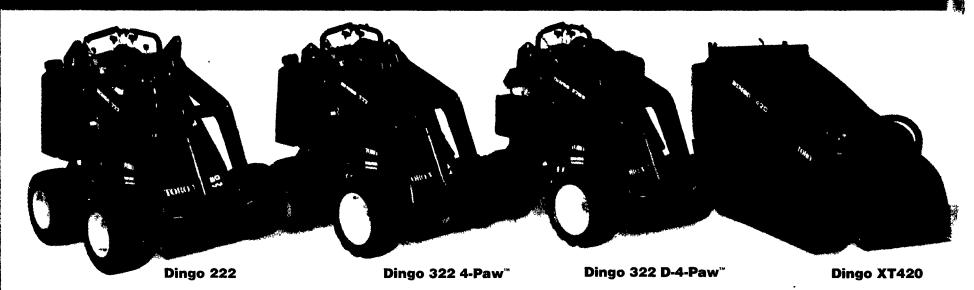

# A Powerful Dingo Crew, Ready to Work for You

Now you can choose the Dingo that best meets your needs. All of our machines offer incredible hydraulic power, 360° visibility, great operator mobility, confined area maneuvering and a quick-attach system that lets you swap most attachments in under a minute.

The original Dingo 222 is our simple chain drive model. Its reliable air-cooled Kohler® gas engine brings you all the power you

need at a lower cost. Kohler has a two year warranty too.

Step up to the Dingo 322 and realize the benefit of 4-Paw™ independent 4 wheel drive coupled with dual gas tanks to power you throughout the day. Prefer diesel? There's the Dingo 320-D, also with 4-Paw drive, powered by a long life Kubota 20 hp engine that's backed by a solid 2 year warranty.

Then there's the Dingo TX 420. If you're looking for the power of a track drive, this one's been exclusively designed to excel under the demanding conditions you expect from Dingo. It's equipped with a powerful 4-pump hydraulic system that lets you simultaneously operate the loader, attachment, traction and auxiliary drives for increased operator efficiency, yet it's amazingly easy to operate.