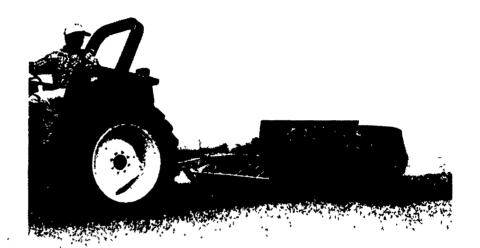

# Why wait for the sun

Speed up drying time with a New Holland tedder. It lifts downed crop up so air flows through it. Choose from three tedders - 8'6" Model 157, 16'5" Model 163, or 22'8" Model 169.

Stop in. We'd like to show you how our tedders can help you put up quality hay.