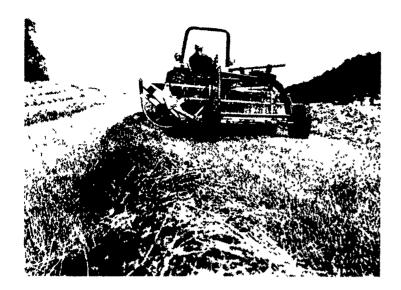

Fluffed up... never roughed up

If a storm hits while you're making hay, you'll need the New Holland Model 166 windrow inverter. It helps to dry hay fast, so you can bale or chop sooner. The 166 gently lifts, fluffs and turns windrows without roughing up the hay. So, you move your windrows onto dry ground for faster drying and retain valuable leaves.

**NEW HOLLAND** 

For hay that's fluffed up not roughed up, check out the 166 today.