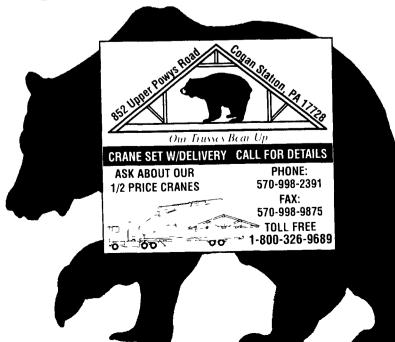

### BLACK BEAR TRUSS CORP.

CALL THE SPOUTING SPECIALISTS

For

- 5", 6" & 7" Seamless Gutters in 32 Colors
- Half Round Gutters
- Gutter Protech™
- Windows & Doors Tubular Skylights

CENSENIG'S POUTING -Call Today For A Free Estimate