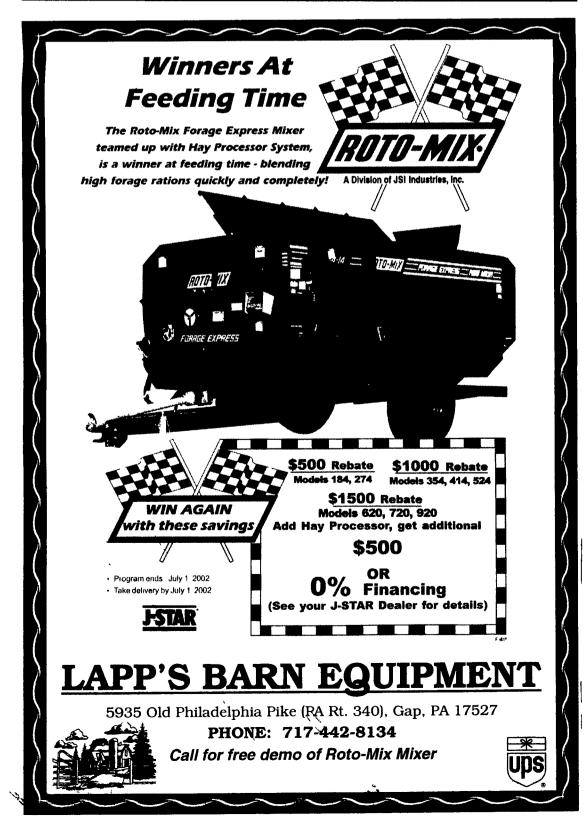

## Zip House 21st Century Tunnel Technology

ZIPHOUSE combines reasonable frost and freeze protection with the capability to open with the pull of a string for ventilation. This easy opening feature allows quick and timely temperature control to prevent crops from over heating. There is no other product on the market that can produce both of these benefits.

- Allows growers to plant 2-6 weeks early.
- Easy for the grower to install and remove.
- Provide freeze protection for commercially grown crops down to 26° F.
- Be able to open and close easily and quickly with minimal labor cost.
- Have the ability to withstand strong, gusty winds.
- Be as affordable and cost effective for the grower as possible.
- Reusable for 2-3 seasons.

If you are interested in purchasing ZIPHOUSE, contact Alfred Finocchiaro at 609-448-7653 or 888-396-7653.