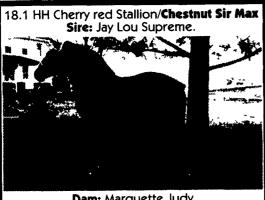

Dam: Marquette Judy, 18.HH Red Sorrel Mare

\$3.00 / Day Mare Care. \$300 Stud Fee

Standing at Christ E. Fisher 717•768•7159