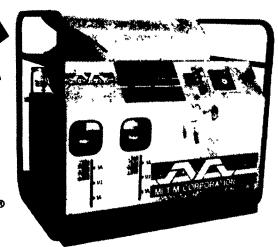

by MI-T-M

CM-1250-A

Introducing

- Self Contained
- Gas Powered
- Oil Fired
- Heavy Duty Belt Driven
- Up To 4000 Psi @5 GPM

SPRAYERS