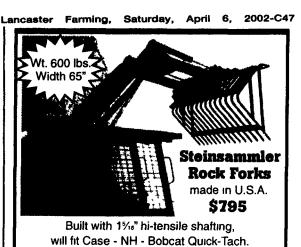

## Skid Steer Fork Ass'y

The highest strength assembly available for the money!

✓ Heavy duty construction

✓ 3,500 pound capacity

✓ Safety guard standard

Universal mounting to fit new generation skid steers

Standard sizes in-stock for fast delivery

Fork Lengths 42"@\$560 48"@\$580

SKID LOADER BUCKETS

60" Utility 66" Utility

72" Utility

GB Boulement - 717-530-0120

Burkholder Equip.

Shippensburg, Pa.