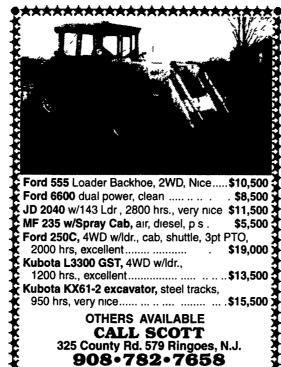

1990 John Deere 310C, 4x4, Cab, St-Hoe, Tires @85%, 3943 Hrs , Very Nice \$19,500

Cab, St-Hoe, New Front Tires, 60% Rear Tires, 6130 Hrs, Clean \$19,500

1992 John Deere 410D, 4x4 | 2002 Case 40XT Skid Loader

Rental Skid Loader or 3 Pt. H D. Post Driver For Rent - Weekly or Monthly

Dull Equipment Co., Inc.

1002 Rte. 501 S., Newmanstown, PA 17073 Sales, Service and Rent . Financing Available 717•949•3451 • 717•629•7463