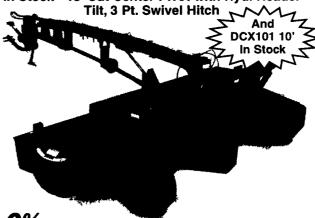

## CASE H BX SERIES LARGE RECTANGULA

"NEW" CASE IH - NEW MODEL **HAY AND FORAGE MACHINES FROM** BINKLEY & HURST BROS. INC.

The "New" DCX 131 Disc Mower Conditioner In Stock - 13' Cut Center Pivot with Hyd. Header