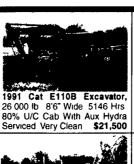

1990 John Deere 310C, 4x4, Cab, St-Hoe, Tires @85%, 3943 Hrs , Very Nice \$19,500



Cab, St-Hoe, New Front Tires, 60% Rear Tires, 6130 Hrs, Clean \$19,500





1992 John Deere 410D, 4x4 | 2002 Case 40XT Skid Loader

Rental Skid Loader or 3 Pt. H D. Post Driver For Rent - Weekly or Monthly

Dull Equipment Co., Inc.

1002 Rte. 501 S., Newmanstown, PA 17073 Sales, Service and Rent . Financing Available 717•949•3451 • 717•629•7463

FOR MORE INVENTORY, PLEASE VISIT OUR NEW WEBSITE: www.dullequipment.com

## ME PROM BINKLEY & HURST BROS. INC.

<del>\*\*\*\*\*\*\*\*\*</del>

Need Quick Delivery On A New Tractor Of Your Choice? See Us Today!

#### BINKLEY & HURST HAS A NEW CASE IH TRACTOR TO KEEP YOU GOING! GREAT FINANCING!

CASE III

Case Credit and Binkley & Hurst Bros. Inc. Can Put You Int