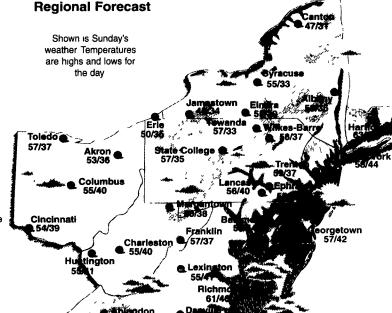

# AccuWeather® 7-Day Forecast for Lancaster and Surrounding Areas

Sun followed by clouds

High 56, Low 40 UV: 4

High 54, Low 38 UV 3

Times of clouds and sunshine. High 56, Low 40

UV 4

Partly to mostly sunny High 61, Low 38 UV 3

High 58, Low 42 UV 3

High 50, Low 26 UV 4

UV 2

sun The higher the UV Index number, the greater the need for eye and skin protection 0-2 minimal 3-4 low, 5-6 moderate The local 7-Day Forecast is for L 7-9, high, 10 or above, very high ancaster County The ultraviolet index is a guide to exposure to