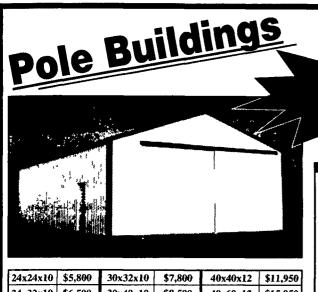

Stephen Wagler 516 Windy Tor Road Bird-In-Hand, PA 17505

(717) 656-0138 Fax (717) 656-7914

| 24x24x10 | \$5,800 | 30x32x10 | \$7,800  | 40x40x12  | \$11,950 |
|----------|---------|----------|----------|-----------|----------|
| 24x32x10 | \$6,500 | 30x40x10 | \$8,500  | 40x60x12  | \$15,950 |
| 24x40x10 | \$7,200 | 30x48x12 | \$10,500 | 40x80x14  | \$21,000 |
| 24x48x10 | \$8,200 | 30x60x14 | \$12,950 | 40x80x16  | \$23,500 |
| 24x60x10 | \$9,700 | 30x80x16 | \$18,000 | 40x100x16 | \$27,900 |

## MUSSER & ASSOCIATES, INC.

"The Pole Building Specialists"

## All Buildings Include the Following:

1-10' x 10' Sliding Track Door

Constructing Quality Buildings in: Pennsylvania, Delaware, Maryland, New Jersey, West Virginia & New York

- 1-3' Service Door
- Flush Eaves
- Galvanized Roof Steel
- Painted Steel Siding (15 Colors!)