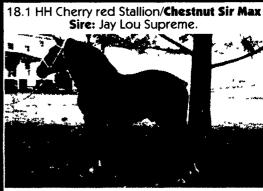

Dam: Marquette Judy, 18.HH Red Sorrel Mare

\$3.00 / Day Mare Care \$300 Stud Fee

Standing at Christ E. Fisher 717•768•7159