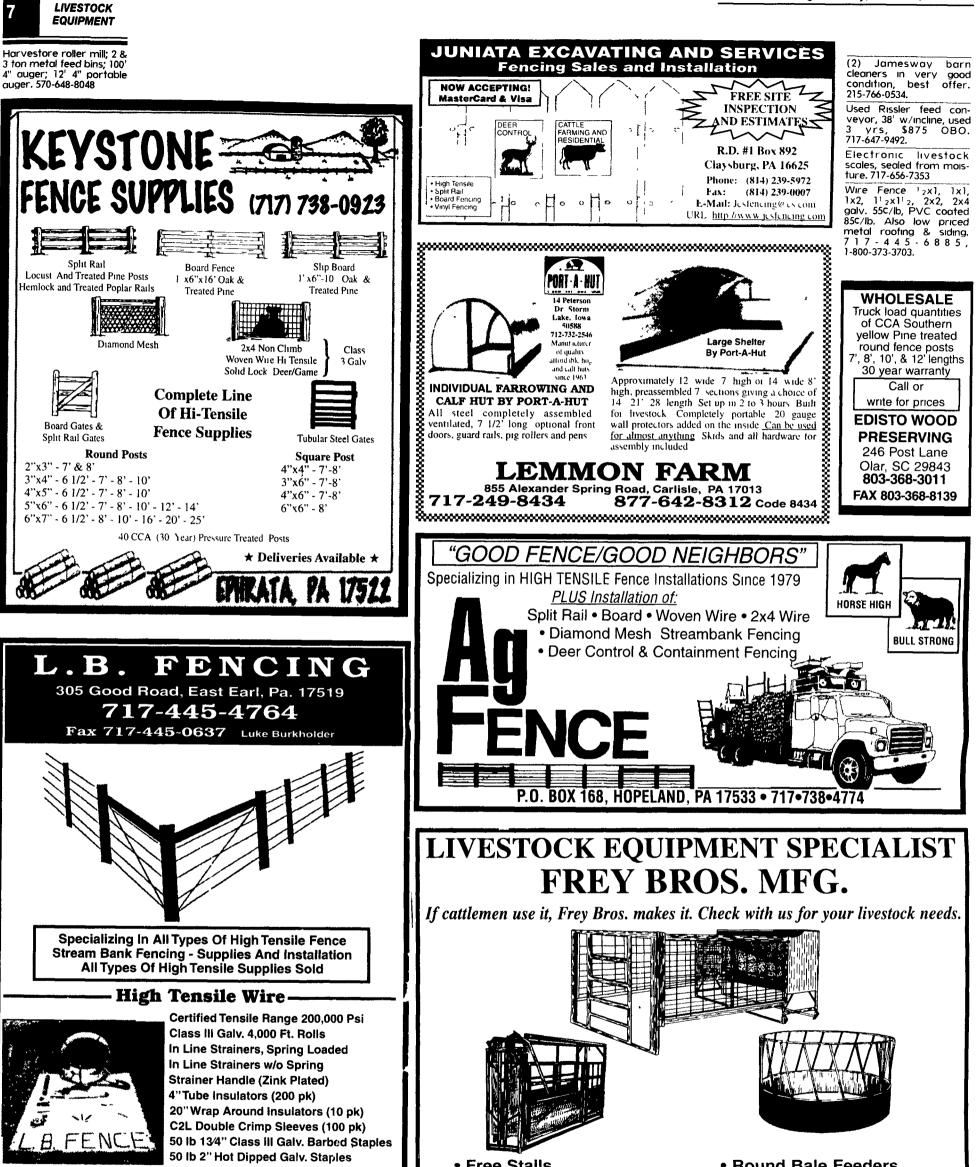

## Fence Posts

C.C.A. Pressure Treated (30 year) Pressure Treated Board Fence Available

4 to 5"x6'6" 4 to 5"8' 5 to 6"x6'6"

Good Supply In Stock For All Sizes

**Heavy Duty Post Drivers** 

- 3 Pt. Hook-up
- Skid Loader Mounts
- In Stock Ready For Delivery