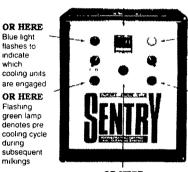

# FOR MORE INFORMATION ON COOLING CONTROL, CHECK HERE.

OR HERE Red light flashes when milk is

above 43 F or below 35°F
The new Mueller® Sentry™ is the only refrigeration control system that gives you all the information you need to monitor your milk cooling and cleaning functions at a glance. And Sentry allows you to control and customize all cycles to fit your milking schedule. With Sentry cooling control has finally entered the Information Age.

### GOOD USED TANKS

500 Gal. OH 500 Gal. V (2) 600 Gal. OH

(3) 800 Gal. OH 2500 Gal. OH

2000 Gal. OH 900 Gal. OH

OR HERE

shows wash rinse o

OR HERE

indicates

curren

agitation

cycle

sanıtız

Trust! We Work At It. **AUTH. MUELLER DEALER** 