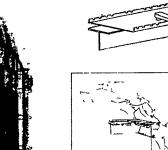

#### The New MaxPak™ Spreader Head

#### The New MaxPak™ Spreader Head for Multi-Flo® Silage Spreaders

- Specifically designed for topping off silos
- Direct silage precisely where you want it while standing on the fill platform
- Pack more silage into your silo
- Create a level surface for easier unloader start-up
- Easy to install stores without tools
- Fits Multi-Flo Modeis 1030 1200 BlueMax<sup>®</sup>