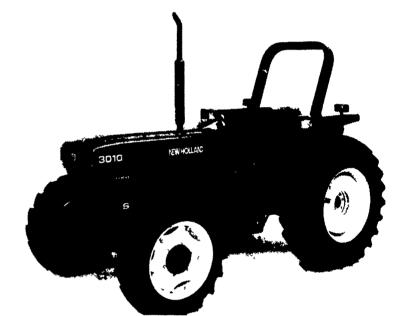

The 3010S is available with 2WD or FWD. FWD makes your tractor more productive by increasing available horsepower at the drawbar and reducing fuel consumption

he Ultimate Power Tool

what it takes to make the job easier. You need a Boomer™ compact tractor. It's a big tractor wrapped in a compact package, and it delivers all the power, maneuverability and durability you expect from New Holland tractors.