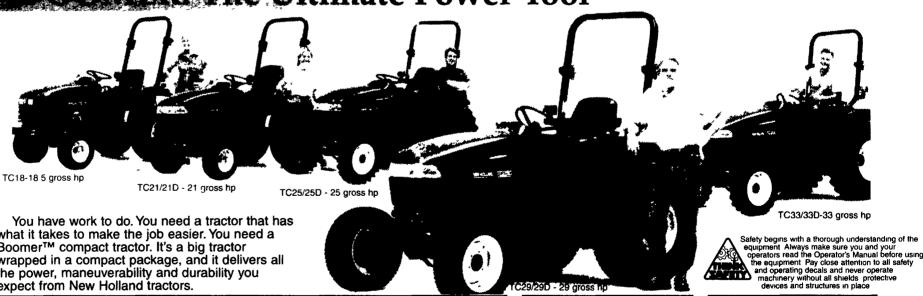

The 3010S is available with 2WD or FWD. FWD makes your tractor more productive by increasing available horsepower at the drawbar and reducing fuel consumption

he Ultimate Power Tool

what it takes to make the job easier. You need a Boomer™ compact tractor. It's a big tractor wrapped in a compact package, and it delivers all the power, maneuverability and durability you expect from New Holland tractors.