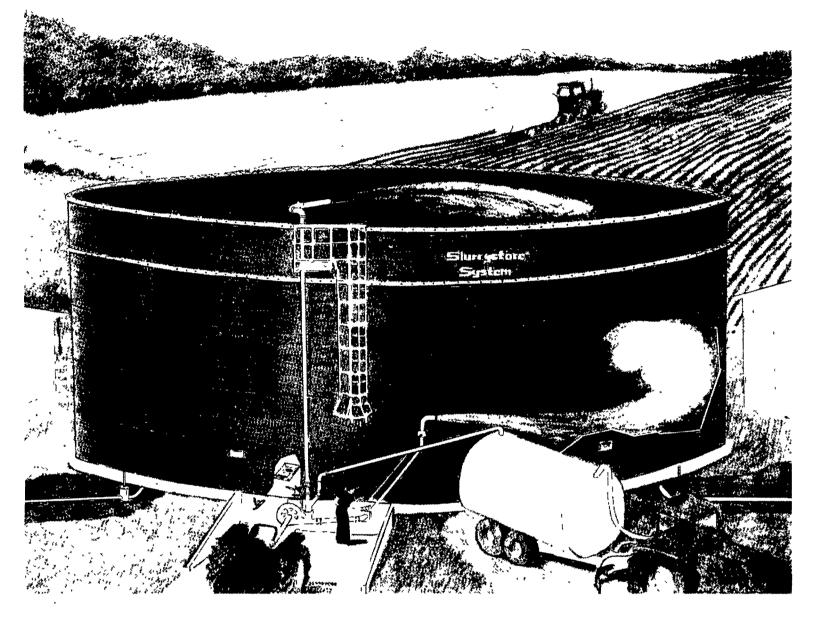

## With our unique 360-degree Bottom Center Agitation

**ESPC Side-Mount Pump available in the following options:** 

| Pump Capacity | 2,850 gal/min. | 3,600 gal./min. | 4,300 gal./min. |
|---------------|----------------|-----------------|-----------------|
| H.P. Required | <b>75</b> H.P. | 90 H.P.         | <b>120</b> H.P. |