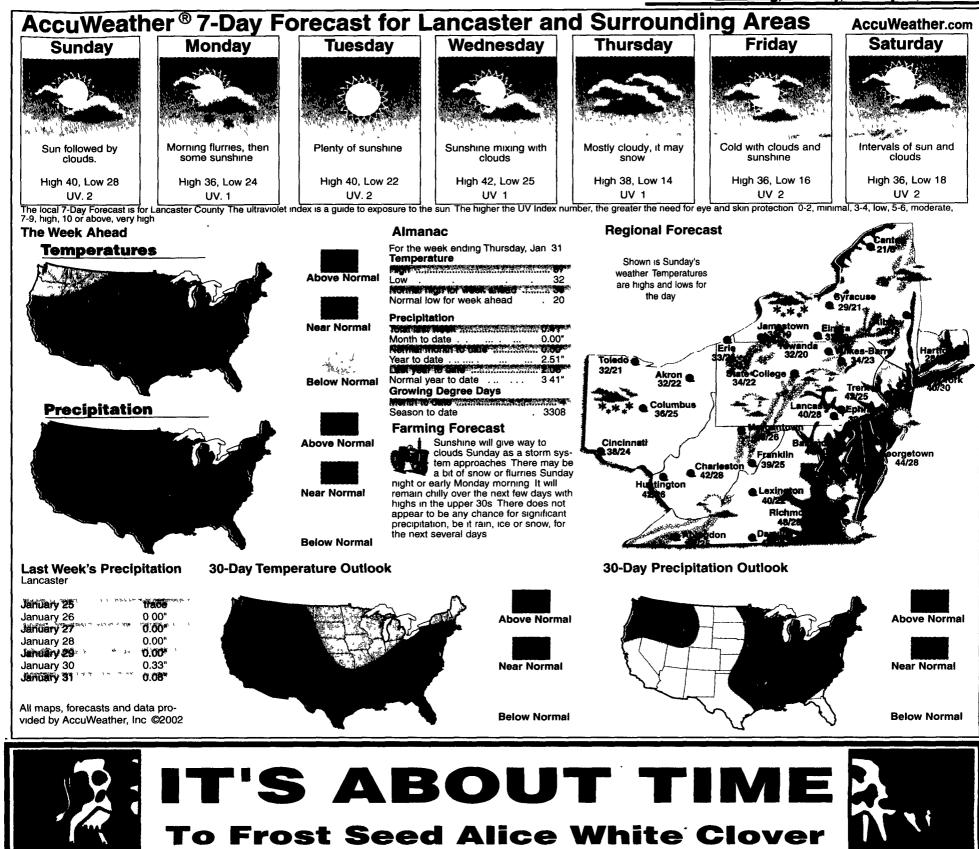

Lancaster Farming, Saturday, February 2, 2002-A43



Alice is a tall large leafed white clover developed for exceptional yields of palatable high quality forage. Alice clover has shown tremendous nitrogen fixing benefits for the grass (especially ryegrass) that grows with it. We've had many comments that the pastures with Alice stay green longer into the summer. Alice has greater stolen density than most

ladino type clovers allowing for better persistence under grazing. Recent studies show an increased dry matter intake of 2 pounds per cow per day if clover is included in the pasture.

**ORGANIC FARMERS!! BE SURE TO HAVE** PLENTY OF ALICE IN YOUR PASTURES TO **MAKE NITROGEN.** 

> **Baraula Orchardgrass** Latest Maturing Orchardgrass Soft Leaves. Not As Clumpy



**KING'S AGRISEEDS** 

Specializing in high quality forages and grazing sinc