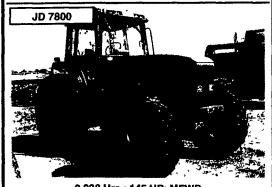

2,838 Hrs.; 145 HP; MFWD; Powershift Trans.; Exc. Cond.

Deutz 385 Corn Planter: Air; 6 Row; Liquid Fertilizer. NH 258 Hay Rake, Ex. Condition JD 435 Round Baler, Surface Wrap