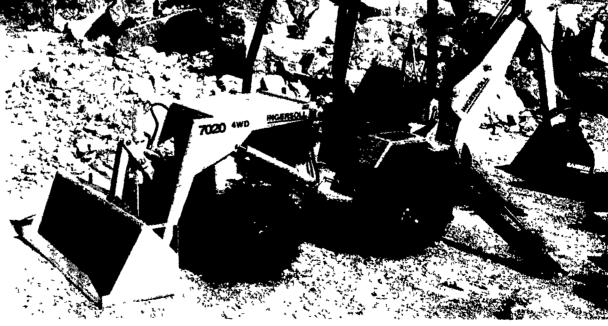

## OVERACHIEVER **INGERSOLL 7000 SERIES Wheel Drive Loader and Loader Backhoe**

## **PACKED WITH FEATURES Full of value**

- 20 Hp Kohler Engine
- Single Lever Bucket Control
- Power Steering
- Hydraulic Oil Filter
- Oil Cooler Standard
- Easy To Use, Easy To Trailer
- Built For Years Of Use