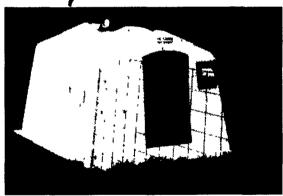

## **EAST**

Poly Square Big Foot Calf Nursery (Opaque) 5 1/2'x8'

Large Poly Dome Calf Nursery (Translucent)
Great Winter Hutch.

The Super Hut, all new model. Designed for 4 to 8 calves. Easy assembly. Can be expanded to 18'6" deep with 44" wide panels. Standard size 9'8"Wx7'6"Dx6'H w/5'x5' door opening.