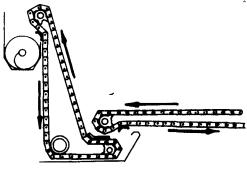

# **SCHULER** "Better

Models
• 175BF • 220BF
Designed to feed corn silage, haylage and grain rations

Patented Feedsaver Feeders" extends the floor apron. This keed and floor apron to a are tipped by chain flights of material the drag back. Elevator the pan, keeping it of