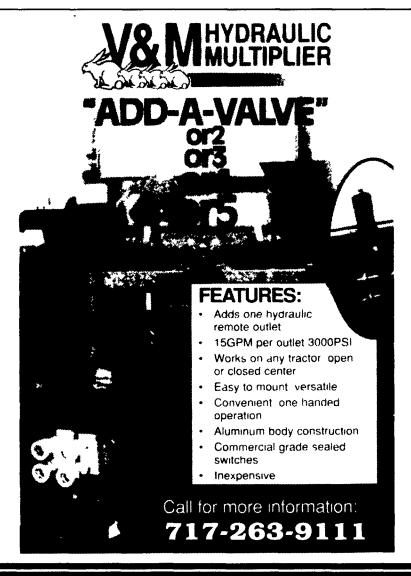

## Hay Tedder Sizes 10' to 17' Available



# CUT FEEDING TIME WITH WEAVERLINE SILAGE CART

Be Sure To Consider Weaverline Silage Cart

#### WHY?

**Available** 

- Feeding is Right At Your Fingertips
- Improves Dairy Feeding
   You Will Enjoy Feeding Cows With
   The Easy Quiet & Fast
   Weaverline Cart... Many Sizes



430

436

- ★ 20% Larger Than the "Best Seller" Model 430
- ★ Larger Size For The Larger Herd
- ★ Full 36 Bushel Capacity
- ★ Extension Side Kit Available To Increase The Capacity On All Models

#### FLEXIBLE TINE HARROW



Different harrow sections can be used in combination to make the width your job requires. Draw bars are available in 4' to 18' widths.



# MY-D HAN-D

- BALE ELEVATORSCONVEYORS
- PORTABLE ELEVATORS

BUILT LIKE
YOUR FARM
DEPNDED ON IT.

Pound For Pound, Dollar For Dollar MY-□ HAN-□ Gives You More

WE HAVE AUGERS & SINGLE CHAIN IN STOCK!

# **SCHULER** "Better

Models
• 175BF • 220BF
Designed to feed corn silage, haylage and grain rations





Patented Feedsaver Feeders" extends the floor apron. This keed and floor apron to a are tipped by chain flights of material the drag back. Elevator the pan, keeping it of

### Your Source For Qua Grain Handling Equip

A premium quality galvanized auger de for low maintenance operation.

Mayrath introduces the all new "InLine Drive" series of portable grayrath has combined operational efficiency with long term deperoviding you with a high quality, GALVANIZED auger at a very at price. T