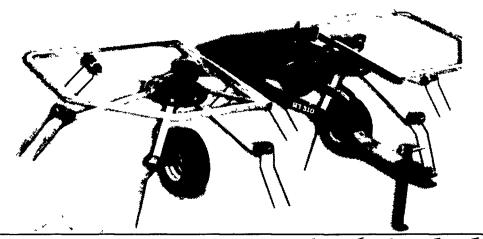

#### FLEXIBLE TINE HARROW

Different harrow sections can be used in combination to make the width your job requires. Draw bars are available in 4' to 18' widths.