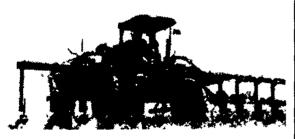

MILLER PRO

**NITRO**<sup>™</sup>

TORQ TRAC™ Hydrostatic Drive

Adjust on the Go wheel spacing

Fertilizer injection tool bar has ample clearance for early and mid-season application.