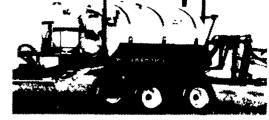

MILLER PRO

**NITRO**<sup>™</sup>

TORQ TRAC™ Hydrostatic Drive

Adjust on the Go wheel spacing

Fertilizer injection tool bar has ample clearance for early and mid-season application.