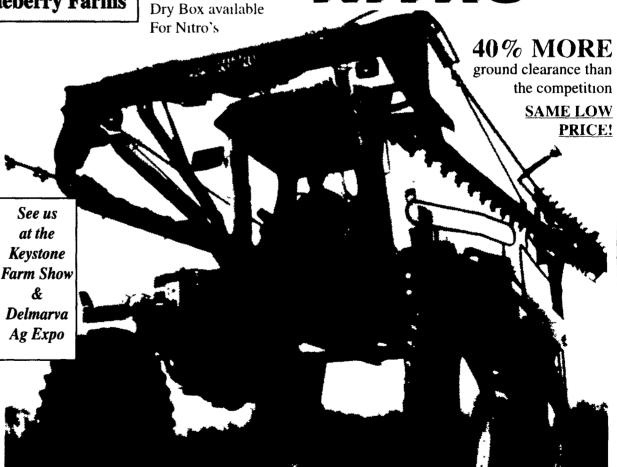

## NITRO™ Customers SPEAK OUT!

"I like the great visibility and the front mounted boom, I am very satisfied." Steve Troyer White Hall, MD

"Great Boom ride & visibility!
Also doubles as a floater...
We put 75 gpa on at over 5 mph!"

MILLER PRO

**NITRO**<sup>™</sup>

TORQ TRAC™ Hydrostatic Drive

Adjust on the Go wheel spacing

Fertilizer injection tool bar has ample clearance for early and mid-season application.