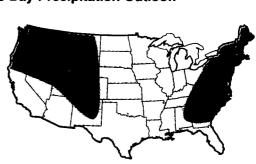

#### **Farming Forecast**

Lakes with another foot or so thumping the area near Buffalo, N Y. It will remain cold locally, but free of significant snow fall at least through the middle part of

**30-Day Precipitation Outlook** 