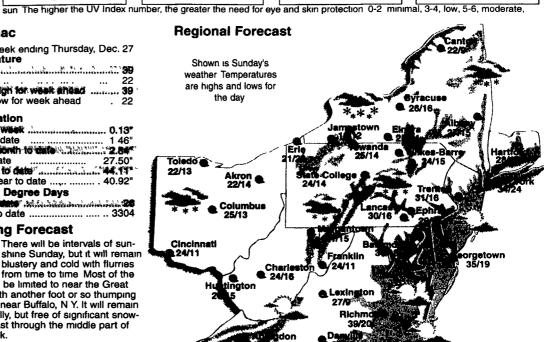

## AccuWeather® 7-Day Forecast for Lancaster and Surrounding Areas Sunday

Blustery and cold with partial sunshine

High 30, Low 16

High 32, Low 16

UV· 1

Tuesday Sun and some clouds;

High 34, Low 20

UV· 1

High 38, Low 22

UV· 1

High 40, Low 34 UV 1

The local 7-Day Forecast is for Lancaster County The ultraviolet index is a guide to exposure to the 7-9, high, 10 or above, very high

The Week Ahead

trace

0.00"

0.11"

0.02'

0.00\*

0.00"

trace

Near Normai **Below Normal** 

**Near Normal** 

**Below Normal** 

| Almanac                                        |         |
|------------------------------------------------|---------|
| For the week ending Thursday, E<br>Temperature | )ec. 27 |
| Part In 1, 1, 1                                |         |
| Low                                            |         |
| Normal Night for week alterd                   |         |
| Normal low for week ahead                      | . 22    |
| Precipitation                                  |         |
| Total last wask                                | . 0.13* |
| Month to date                                  | 1 46"   |
| Normal month to the day                        | ."2.84" |
| Year to date                                   | 27.50"  |
|                                                |         |

Last year to date Normal year to date **Growing Degree Days** 