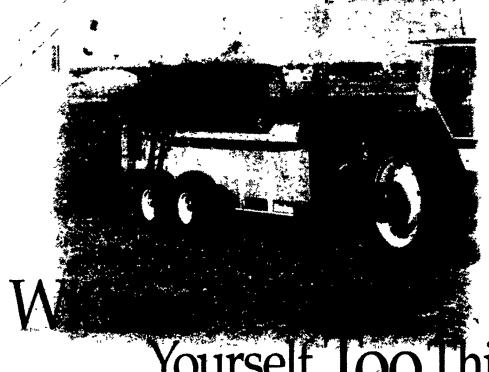

## Get Unmatched Flexibility At A Great Price.

With eight sizes to choose from and a wide variety of options, it's easy to see how the New Idea®,3700 Series Spreaders meet the needs of any operation Their aggressive, main beater paddles are strategically spaced and angled to shred a wide range of material while giving you a consistent spread pattern

Culvert-grade galvanizing over one-piece. copper-bearing steel sides provide a barrier against rust and corrosion. And for hauling long distances, the truck-mount option proves to be the safest, most economical way to transport

large amounts of material To see how simple it is to customize your spreading operation, contact your AGCO. New Idea dealer today. You'll be surprised how much time and money you'll save with the New Idea 3700 Series Spreaders.