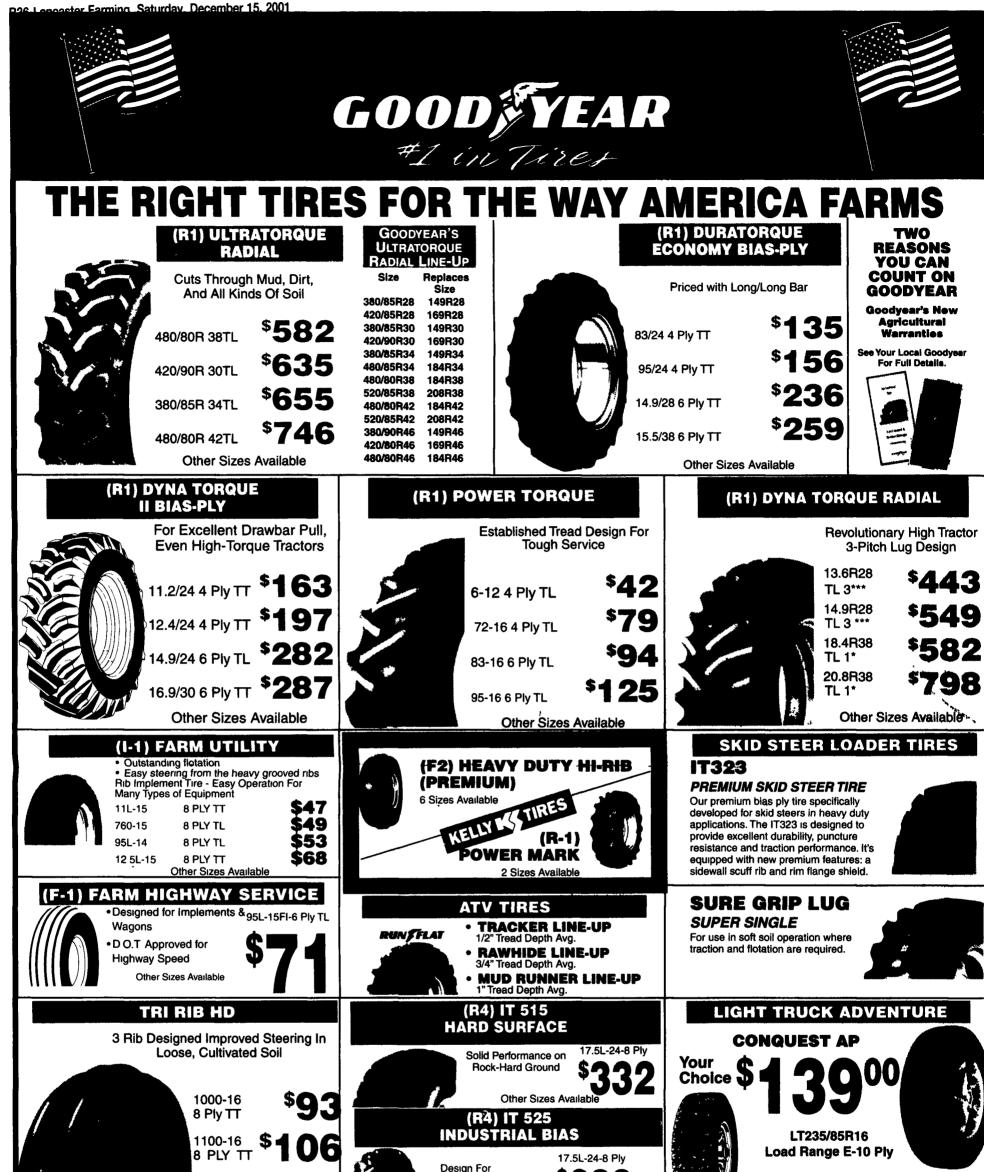

| BHM Farm Equipment<br>On The Farm Service<br>RD 1 Rt 934 North<br>Annville, PA 17003<br><b>717-867-2211</b> | Dices Tire Shop<br>On The Farm Service<br>1421 Lincoln Way<br>Chambersburg, PA 17087<br><b>717-264-9312</b>         | Service Tire Truck Centers, Inc.<br>On The Farm Service<br>716 Wade Blvd.,<br>Millville, NJ 08332<br><b>856-293-8473</b> | H&F Tire Service<br>On The Farm Service<br>1834 Lincoln Hwy. East<br>Lancaster, PA 17602<br><b>1-800-451-6710</b>                     | Bastian Tire Sal<br>On The Farm Servi<br>R2603 Reach Roa<br>Williamsport, PA 177<br><b>1-800-362-5279</b> |
|-------------------------------------------------------------------------------------------------------------|------------------------------------------------------------------------------------------