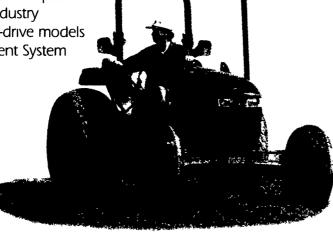

#### TN tractors, 42 to 62 hp

- \* All-purpose performers
- \* Quiet, fuel-efficient engines
- \* SuperSteer™ FWD for sharpest turning angle in industry
- \* Two- or four-wheel-drive models
- \* Traction Management System \* Optional clutchless