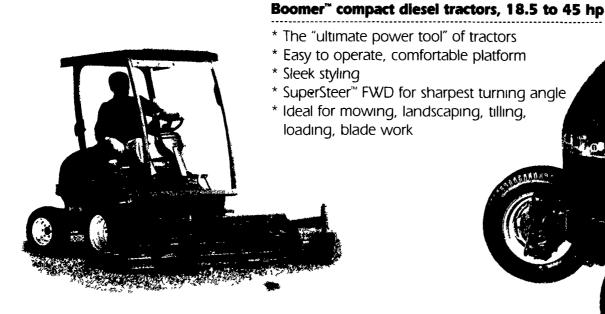

Find a few more hours in every weekend.



# Commercial mowers, 22 to 35 hp

- \* Fuel-efficient diesel engines
- \* Responsive hydrostatic transmissions
- \* Largest fuel tank in industry (13 gal.)
- \* Low center of gravity for excellent hillside stability
- \* Full-suspension seat

#### TN tractors, 42 to 62 hp

- \* All-purpose performers
- \* Quiet, fuel-efficient engines
- \* SuperSteer™ FWD for sharpest turning angle in industry
- \* Two- or four-wheel-drive models
- \* Traction Management System \* Optional clutchless







# LS yard tractors, 15 to 20 hp

- \* 16-inch turning radius
- \* Available hydrostatic transmissions
- \* Optional cruise control
- \* Cast iron front axle for extra durability

LS

### GT lawn and garden tractors, 18 to 22 hp

- \* Comfortable, powerful, durable
- \* Quiet, smooth-performing Kohler