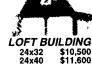

#### \* ALLWOOD STRUCTURES \* By Durabilt POLE BUILDINGS

STANDARD BUILDINGS 24x32 24x40 \$5,500 \$6,600

\$10,500 \$11,600 \$14,600

ERECTED PRICES (Includes slider and service door)
We specialize in Horse Barns Riding Arenas Garages Machine Sheds
or Custom Built To Your Specifications 1-800-247-0241