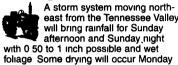

#### Farming Forecast

as winds pick up out of the west behind the system, there could be 3-4 hours of sunshine Tuesday will have more clouds, a gusty breeze and the chance for a shower offering less than 0 20 of an inch of rainfall