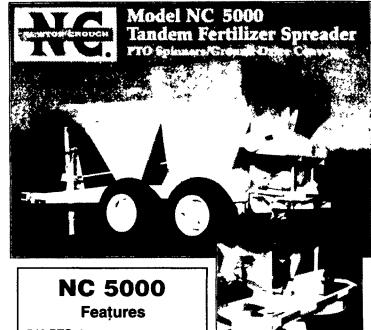

540 PTO drive **Dual spinners** 7 inch stainless GD conveyor 304 Stainless box

304 Stainless cover plates 8 ply tires

154 Cubic Foot 50 foot spread

Cash pickup price

**\$6,995**<sup>00</sup>

#### Silver Wheels Features

Mark IV.2 control system TurnKleen® belt tracking Adjustable gate height Full length catwalks

Sealed tailgates

50/50 flow divider for even control Hydraulic spinner speed control Front and rear mudflaps Acrylic urethane white coatings **GPS** ready