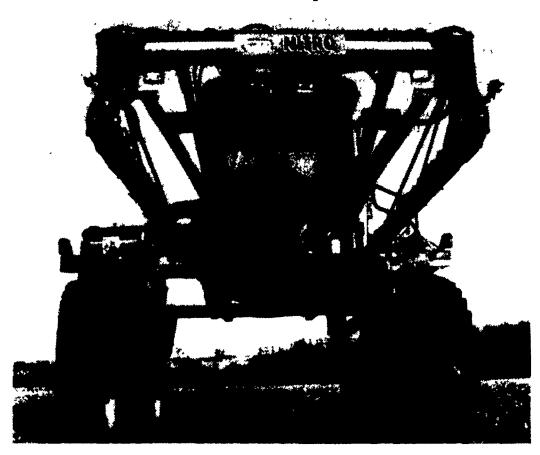

# NITRO

exclusive AIR~FLEX™ suspension

Power, capacity, exceptional traction, unique suspension, upfront boom, plus superior operator comfort and precision control.

- Air-Flex suspension
- Torq-Trac Hydro drive
- Hydraflex boom cushioning
- John Deere 90 series cab
- On the go wheel spacing

Machine balanced weight

Light footprint

6' crop clearance

Up front boom up to 90'

850 - 1,200 gallon tanks

Front mounted boom with optional quick detach allows for dual purpose application such as grain swathing, mid-season fertilizer application with injection bar, and a detasseling unit.