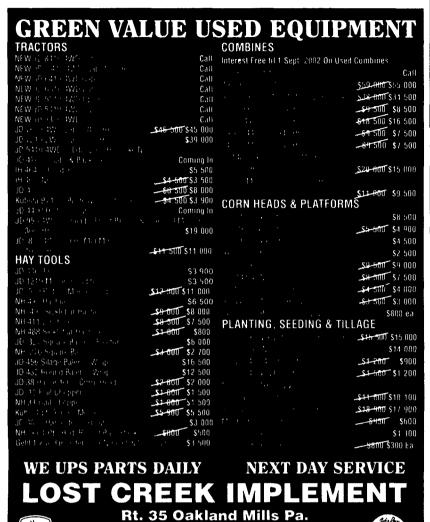

New Holland square baler, 2000, makes 3x4 square bales, rebuilt, \$15,000 570 = 265 = 5460

(Between Mifflintown & McAlisterville)

717-463-2161 \* 1-800-241-2161

R-52 GLEANER COMBINE w/R630 Hugger Corn Head; Cummins Dsl. Exc. Cond. Only 990 Hrs. 717-201-0987

 \*95 6810, 4 Wheel Dr, KP & AC, 1,700 Hrs
 \$90,000

 \*95 6910, 4 Wheel Dr, KP & AC, 1,800 Hrs
 \$86,500

 5730 4 Wheel Dr, KP & AC, 3,000 Hrs
 \$45,000

 NH 2100, 4 Wheel Dr, Ext Machine, 3,900 Hrs
 \$32,000

 Field Queen 4RN, Self Propelled w/4 Row Head &

Grass Head . \$11,500

MF 2745, 140 HP, w/Cab \$11,500

6 Row Head, Fits Only NH, Excellent Cond \$6,500

 Used 6 Row Kemper Model 4500
 \$26,500

 JD 6 Row 666 Head
 \$8,500

 JD 4 Row Rebuilt, (Like New)
 \$8,500 (each)

 JD 3 Row Rebuilt, Narrow (Like New)
 \$5,000 (each)

 JD 3 Row Narrow, As Is But Good.
 \$2,000 (each)

For High Moisture Corn 1800 Automatic Ear Corn Mill, 4 Cut,

LANCASTER SILO 717-299-3721 717-3

Evenings 717-355-2838 Flyin