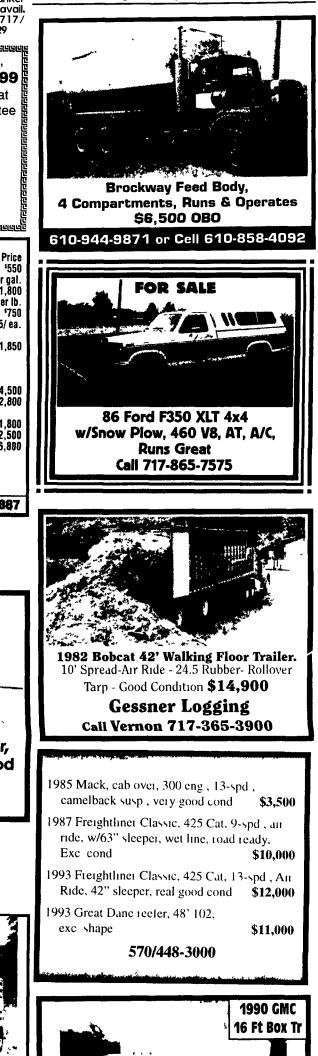

mast, 20' lift Hyster, 520 A, 2000 lb Forklift, solid tire, 3 stage 12,800 **BRIDGE CRANES** 2 Ton 24' Span, Yale, Under Slung
  2 Ton 50' Span Wright Top Running <sup>11.800</sup> 12,500 on 50' Span Wright Top Running Double Girder CEDAR LOG HOMES: Build yourself *Call for log prices*  10 Ton 50' <sup>1</sup>6.800 White Cedar Fence Posts • Prices Per Skid 2" \*2.75 4" \*4.50 13.25 <sup>1</sup>6.01
  - Phone: 717/354-3105 · Fax: 717/354-4887
- RECREATIONAL 33 VEHICLES



350 cc, Blade/Winch, Very Good Condition....\$2,995 717-626-4829





'98 Custom Fab All Aluminum 7' high/7' wide double decker • sheep, hog, calves, 22'box • custom air vents, interior lights • top/bottom split slide door • middle/end custom rubber mats \$10,500 (Original cost: \$16,500) Can be delivered 540/579-4215