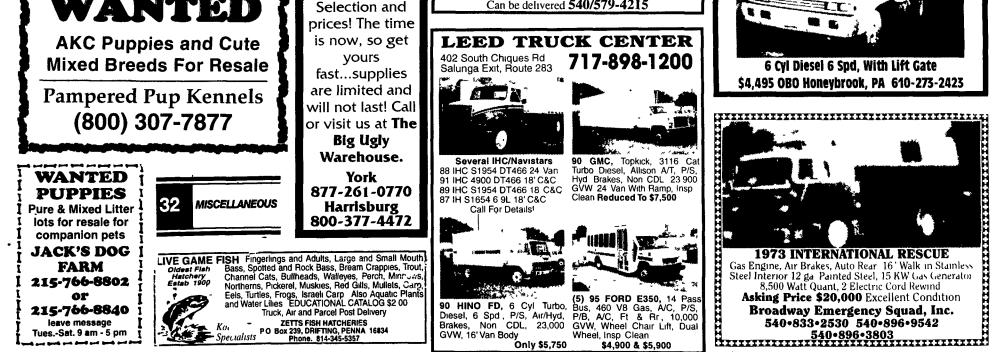

ast, 20' lift Hyster, 520 A, 2000 lb Forklift, solid tire, 3 stage 12,800 **BRIDGE CRANES** 2 Ton 24' Span, Yale, Under Slung
  2 Ton 50' Span Wright Top Running <sup>11.800</sup> 12,500 on 50' Span Wright Top Running Double Girder CEDAR LOG HOMES: Build yourself *Call for log prices*  10 Ton 50' <sup>1</sup>6.800 White Cedar Fence Posts • Prices Per Skid 2" \*2.75 4" \*4.50 13.25 <sup>1</sup>6.01
  - Phone: 717/354-3105 · Fax: 717/354-4887
- RECREATIONAL 33 VEHICLES



350 cc, Blade/Winch, Very Good Condition....\$2,995 717-626-4829





'98 Custom Fab All Aluminum 7' high/7' wide double decker • sheep, hog, calves, 22'box • custom air vents, interior lights • top/bottom split slide door • middle/end custom rubber mats \$10,500 (Original cost: \$16,500) Can be delivered 540/579-4215