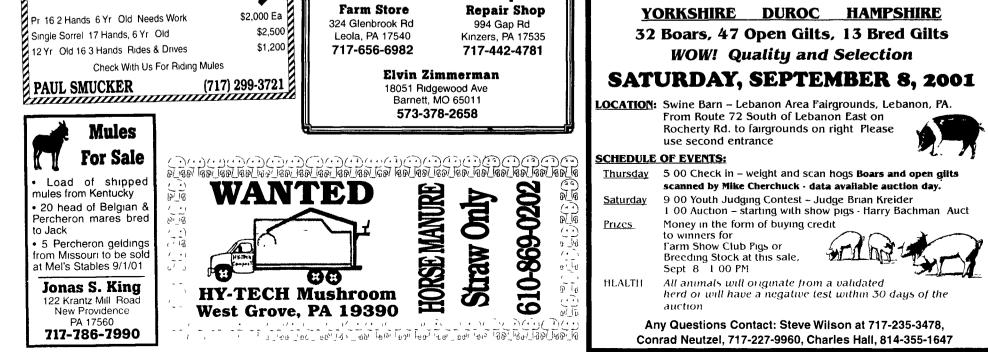

> 301-662-4197 **Robert D. Dinsmore** President

5842 Broad Run Road Jefferson, Maryland 21755

SWINE

**ATTENTION: 4-H & FFA SWINE CLUBS** Annual Show & Sale sponsored by **PA YORKSHIRE ASSOCIATION** 

301-371-4483