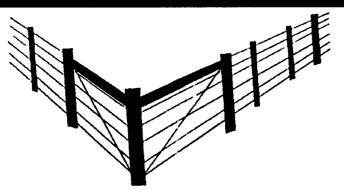

#### "GOOD FENCE/GOOD NEIGHBORS"

710 Back Road

Gallitzin, PA 16641

Daniel Jay King

Specializing in HIGH TENSILE Fence Installations Since 1979 PLUS Installation of:

Split Rail • Board • Woven Wire • 2x4 Wire

### **SPECIALIZING**

in High-Tensile Fence Installations.

- ★ Split Rail
- **★** Board Fence
- **★ Vinyl Fence**
- **★** Woven Wire Fence

Serving Lebanon County & surrounding areas