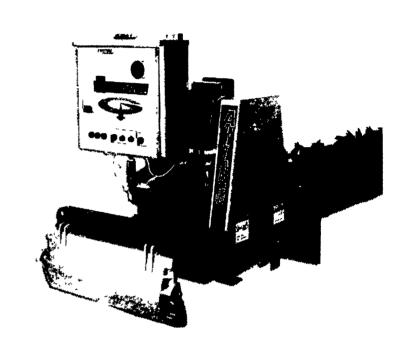

## On Display:

- New Alliance® Unloader
- 40% Speed Increase
- New Chisel-Tip Cutter Hooks
- Full Round Bushing Stainless Steel Cutter Chain
- HydraForce™ High Pressure Oil Spray chain lubrication system
- Extra strong backbone and heavyduty arm support wheel
- Motor load indicator