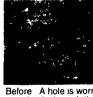

#### **RESURFACES INTERIORS:**

- · Coats the silo's interior
- Protects feed in storage
- Durable, tough, acid-resistant
- Increase useful life
- Economical

Before The silo's nterior with plaster damage and stave exposed

After The surface is reconditioned, and a new, thick tough surface will protect stored feed