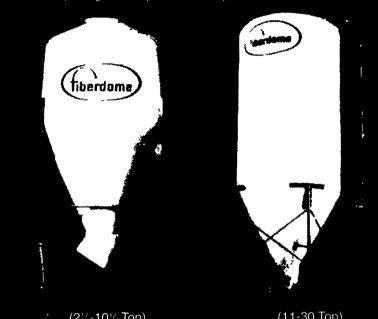

- · Precision engineered for long,
- Unique 5-year warranty
- · Adaptable to any auger or feeding system

Capacities from 2.5 ton to 30 ton (Tonnage based upon 40 lb density) Industrial Bins Available

(2½-10½ Ton)

(11-30 Ton)

Write for a full color brochure and a free sample of fiberglass -The modern material used for high-performing bins