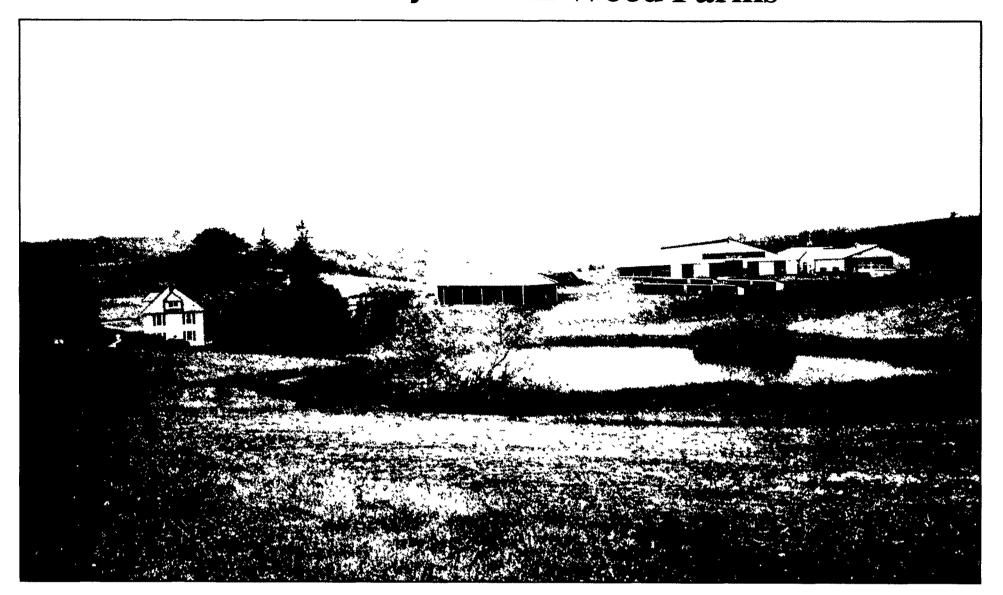

## **Penn Wood Farms**

The extended Stoltzfus family keeps Pennwood Farms thriving as they tend a milking herd of about 400 Holsteins and 60 Jerseys and grow about 800 acres of corn and hay.

A partnership of parents Harvey and Mary Jane, with sons Don, Glen, Duane, and Dwight along with wives Joanne, Gail,

Andrea, and Melanie get the crops in and the milk in the tank, while keeping the farmstead in ship-shape condition.

Duane said that women are "very much involved" in the farming operation and maintenance of the property.